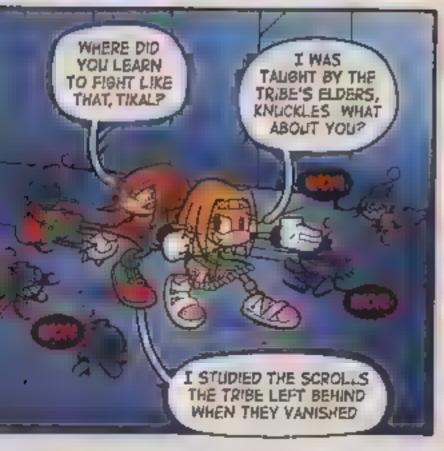

SINCE HIS ANCESTRAL HOME OF ANGEL ISLAND WAS TRANSPORTED FROM HIS HOME WORLD TO EARTH, KNUCKLES HAS RESIDED HERE.

AS THE LAST OF HIS PEOPLE, KNUCKLES INHERITED THE ROLE OF PROTECTOR OF THE MASTER EMERALD.

FOR GENERATIONS, KNUCKLES'S TRIBE GUARDED THE MASTER EMERALD AND THE SEVEN CHAOS EMERALDS ON ANGEL ISLAND.

ONE DAY, A NEIGHBORING TRIBE ATTACKED ANGEL ISLAND. THE TRIBE DECIDED TO USE THE POWER OF THE EMERALDS AGAINST THE INVADERS.